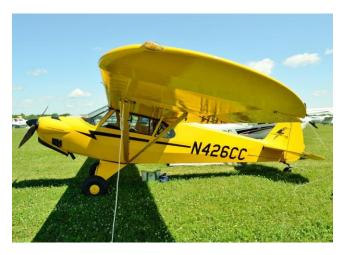

## 2011 Carbon Cub SS

Airframe Hours Since New: 1,084.1 Engine Hours Since New: 1,084.1

Price: \$205,000

#### **Exterior:**

- Classic yellow paint scheme
- Lightning bolt tail art
- 12" N numbers
- 6:00 x 6 Tires and Wheels
- 3200 Type Steerable Tail Wheel
- Standard Gear

# 2011 Carbon Cub SS

Airframe Hours Since New: 1,084.1 Engine Hours Since New: 1,084.1

Price: \$205,000

MIKE SARSFIELD PH: +1 770 335 4745 MOBILE EMAIL: MIKE@SWTAVIATION.COM