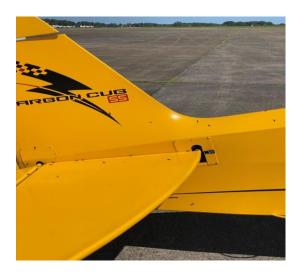

#### **Exterior:**

- Classic yellow paint scheme
- Lightning bolt tail art
- 12" N numbers
- 6:00 x 6 Tires and Wheels
- 3200 Type Steerable Tail Wheel
- Standard Gear