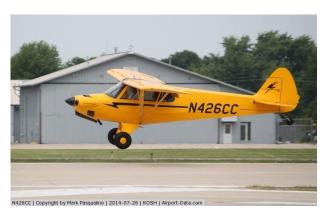

#### **Exterior:**

- Classic yellow paint scheme
- Lightning bolt tail art
- 12" N numbers
- 6:00 x 6 Tires and Wheels
- 3200 Type Steerable Tail Wheel
- Standard Gear