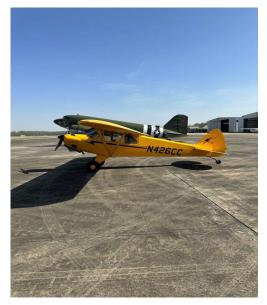

## 2011 Carbon Cub SS

Airframe Hours Since New: 1,084.1 Engine Hours Since New: 1,084.1

Price: \$205,000

#### **Exterior:**

- Classic yellow paint scheme
- Lightning bolt tail art
- 12" N numbers
- 6:00 x 6 Tires and Wheels
- 3200 Type Steerable Tail Wheel
- Standard Gear

# 2011 Carbon Cub SS

Airframe Hours Since New: 1,084.1 Engine Hours Since New: 1,084.1

Price: \$205,000

MIKE SARSFIELD PH: +1 770 335 4745 MOBILE EMAIL: MIKE@SWTAVIATION.COM