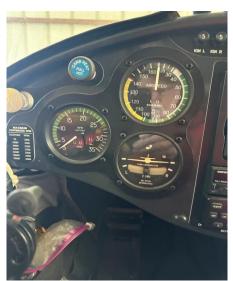

## **AVIONICS:**

- Deluxe VFR Panel
- Garmin aera 560 Upgrade
- Garmin GTX 327 Transponder
- Vertical Speed Indicator
- Turn and Bank Indicator
- PM1200 Intercom Upgrade
- Artex Model ME-406 ELT
- Stratus ADS-B